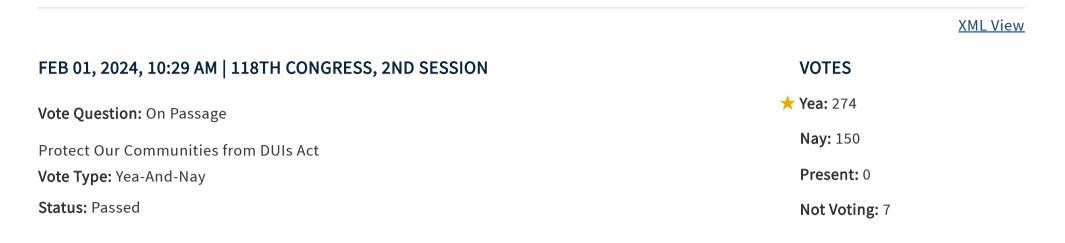

## Roll Call 31 | Bill Number: <u>H. R. 6976</u>

## VOTES BY PARTY

| PARTY           | YEAS | NAYS       | PRE | SENT  | NOT VOTING |
|-----------------|------|------------|-----|-------|------------|
| Republican      | 215  | 0          | 0   |       | 3          |
| Democratic      | 59   | 150        | 0   |       | 4          |
| Independent     | 0    | 0          | 0   |       | 0          |
| Total           | 274  | 150        | 0   |       | 7          |
|                 |      |            |     |       |            |
| REPRESENTATIVE  |      | PARTY      |     | STATE | VOTE       |
| Adams           |      | Democratic |     | NC    | NAY        |
| <u>Aderholt</u> |      | Republican |     | AL    | YEA        |
| Aguilar         |      | Democratic |     | СА    | NAY        |