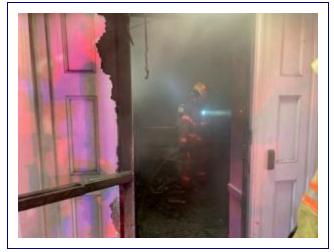

Once inside, crews encountered multiple hot spots and a basement not affected by the fire. Crews were also able to ladder the roof to look for a possible extension of the fire spread.

As crews fought the fire from inside, a 2nd alarm was called to assist crews on site with fire extinguishment.