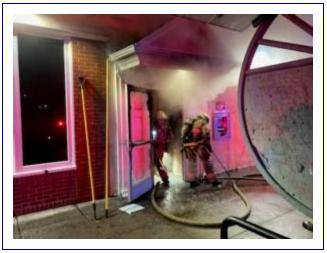

## Follow @PDXFire

At 3:13 AM, crews from Portland Fire & Rescue were called to 37th and Hawthorne on a report of a commercial fire. The first arriving company reported seeing smoke from the front door of a one-story building as police were requested for traffic control.

Once inside, crews encountered multiple hot spots and a basement not affected by the fire. Crews were also able to ladder the roof to look for a possible extension of the fire spread.

As crews fought the fire from inside, a 2nd alarm was called to assist crews on site with fire extinguishment.