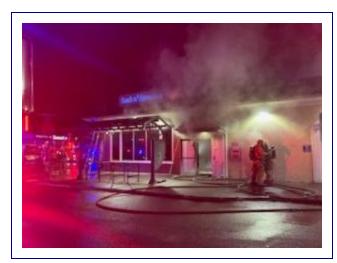

## Follow @PDXFire

At 3:13 AM, crews from Portland Fire & Rescue were called to 37th and Hawthorne on a report of a commercial fire. The first arriving company reported seeing smoke from the front door of a one-story building as police were requested for traffic control.

Once inside, crews encountered multiple hot spots and a basement not affected by the fire. Crews were also able to ladder the roof to look for a possible extension of the fire spread.

As crews fought the fire from inside, a 2nd alarm was called to assist crews on site with fire extinguishment.