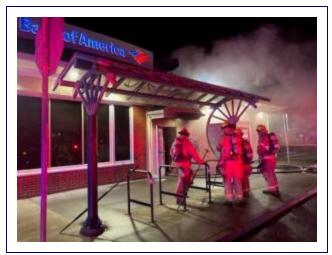

## Follow @PDXFire

At 3:13 AM, crews from Portland Fire & Rescue were called to 37th and Hawthorne on a report of a commercial fire. The first arriving company reported seeing smoke from the front door of a one-story building as police were requested for traffic control.

Once inside, crews encountered multiple hot spots and a basement not affected by the fire. Crews were also able to ladder the roof to look for a possible extension of the fire spread.

As crews fought the fire from inside, a 2nd alarm was called to assist crews on site with fire extinguishment.

The fire was extinguished, the incident was recalled at approximately 4:30 AM with crews remaining on the scene, and 2nd alarm companies returned to quarters.

This fire is currently under investigation by the Portland Fire Investigations Unit.