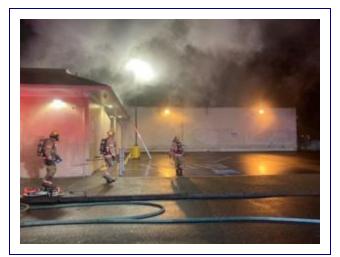

Once inside, crews encountered multiple hot spots and a basement not affected by the fire. Crews were also able to ladder the roof to look for a possible extension of the fire spread.

As crews fought the fire from inside, a 2nd alarm was called to assist crews on site with fire extinguishment.

The fire was extinguished, the incident was recalled at approximately 4:30 AM with crews remaining on the scene, and 2nd alarm companies returned to quarters.

This fire is currently under investigation by the Portland Fire Investigations Unit.