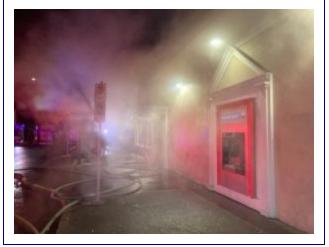

## Follow @PDXFire

At 3:13 AM, crews from Portland Fire & Rescue were called to 37th and Hawthorne on a report of a commercial fire. The first arriving company reported seeing smoke from the front door of a one-story building as police were requested for traffic control.

Once inside, crews encountered multiple hot spots and a basement not affected by the fire. Crews were also able to ladder the roof to look for a possible extension of the fire spread.

As crews fought the fire from inside, a 2nd alarm was called to assist crews on site with fire extinguishment.

The fire was extinguished, the incident was recalled at approximately 4:30 AM with crews remaining on the scene, and 2nd alarm companies returned to quarters.

This fire is currently under investigation by the Portland Fire Investigations Unit.