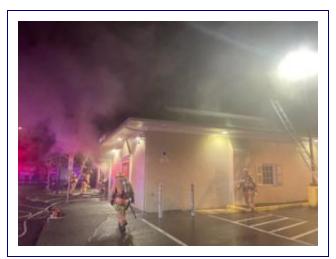

## Follow @PDXFire

At 3:13 AM, crews from Portland Fire & Rescue were called to 37th and Hawthorne on a report of a commercial fire. The first arriving company reported seeing smoke from the front door of a one-story building as police were requested for traffic control.

Once inside, crews encountered multiple hot spots and a basement not affected by the fire. Crews were also able to ladder the roof to look for a possible extension of the fire spread.

As crews fought the fire from inside, a 2nd alarm was called to assist crews on site with fire extinguishment.

The fire was extinguished, the incident was recalled at approximately 4:30 AM with crews remaining on the scene, and 2nd alarm companies returned to quarters.

This fire is currently under investigation by the Portland Fire Investigations Unit.